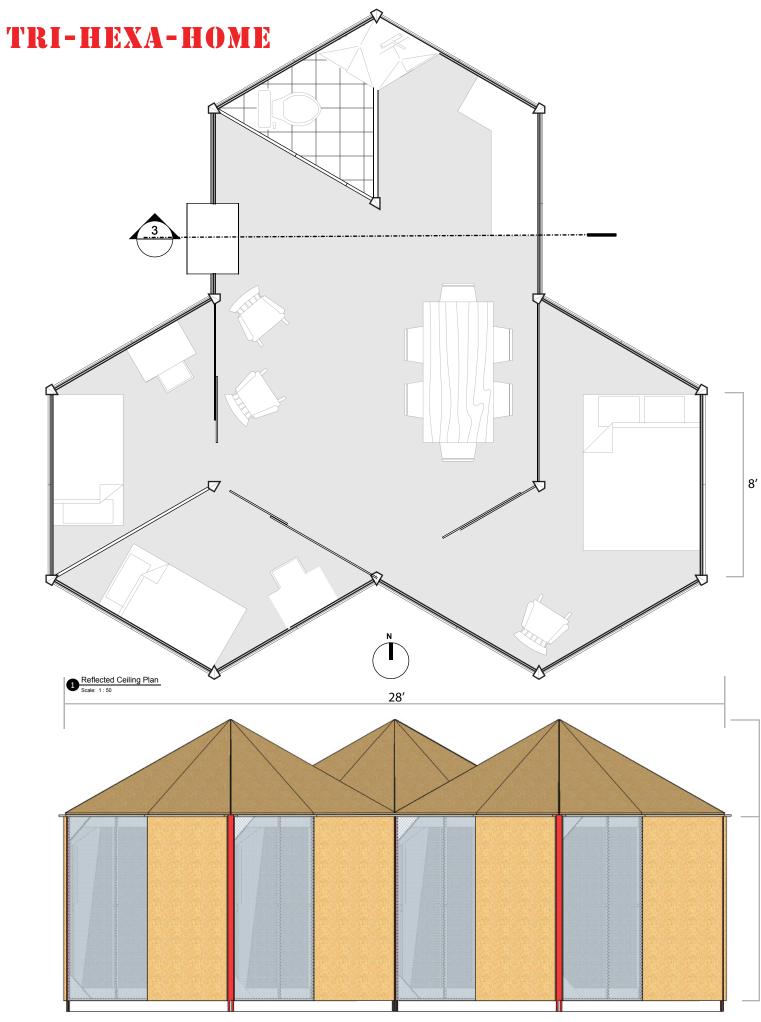

The Tri Hexa Home System is a modular, easy to assemble structure entirely made of prefabricated elements cut on a CNC router out of 3/4" plywood.

The Basic module is a 15.5 square meter Hexagon which can be aggregated to create various size dwellings. The sheathing can consist of a variety of materials depending on the location's climate as well as the occupant's means. The idea that this home can be inhabited while being expanded and added to is an integral part of the concept of the Hexa Home. If needed, the structure could be taken apart and re-used with minor material loss. A cable system defines a ceiling plane that can be used for extra insulation. When used it gives the hexa-home significant thermal advantages both in winter and summer. The cables also extend vertically, making it possible to 12' subdivide de rooms is various ways.