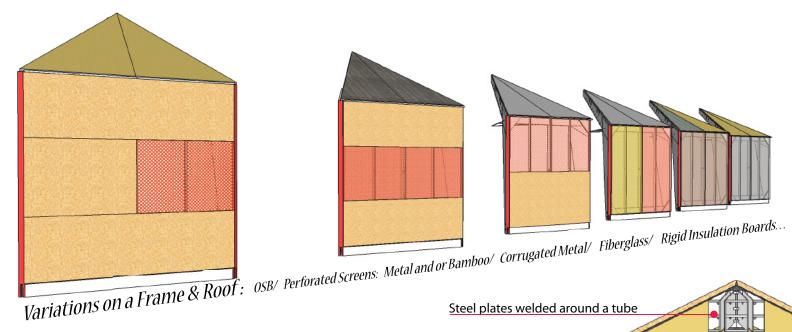

The Tri Hexa Home System is a modular, easy to assemble structure entirely made of prefabricated elements cut on a CNC router out of 3/4" plywood.

The Basic module is a 15.5 square meter Hexagon which can be aggregated to create various size dwellings. The sheathing can consist of a variety of materials depending on the location's climate as well as the occupant's means. The idea that this home can be inhabited while being expanded and added to is an integral part of the concept of the Hexa Home. If needed, the structure could be taken apart and re-used with minor material loss. A cable system defines a ceiling plane that can be used for extra insulation. When used it gives the hexa-home significant thermal advantages both in winter and summer. The cables also extend vertically, making it possible to 12' subdivide de rooms is various ways.