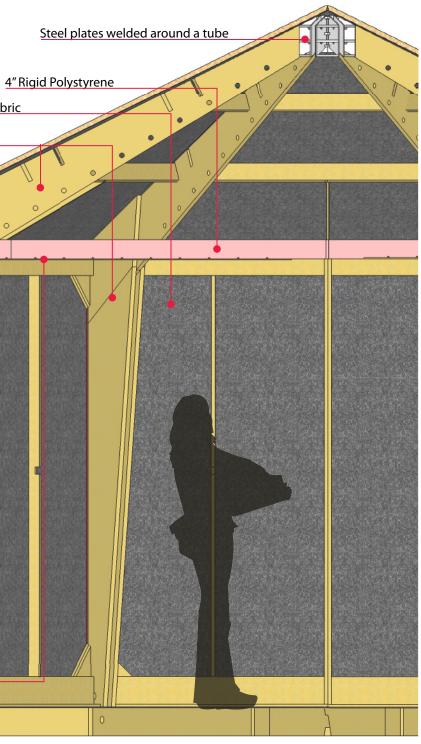

The Tri Hexa Home System is a modular, easy to assemble structure entirely made of prefabricated elements cut on a CNC router out of 3/4" plywood.

The Basic module is a 15.5 square meter Hexagon which can be aggregated to create various size dwellings. The sheathing can consist of a variety of materials depending on the location's climate as well as the occupant's means. The idea that this home can be inhabited while being expanded and added to is an integral part of the concept of the Hexa Home. If needed, the structure could be taken apart and re-used with minor material loss. A cable system defines a ceiling plane that can be used for extra insulation. When used it gives the hexa-home significant thermal advantages both in winter and summer. The cables also extend vertically, making it possible to 12' subdivide de rooms is various ways.