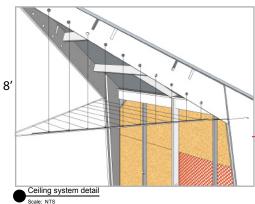

The Tri Hexa Home System is a modular, easy to assemble structure entirely made of prefabricated elements cut on a CNC router out of 3/4" plywood.

The Basic module is a 15.5 square meter Hexagon which can be aggregated to create various size dwellings. The sheathing can consist of a variety of materials depending on the location's climate as well as the occupant's means. The idea that this home can be inhabited while being expanded and added to is an integral part of the concept of the Hexa Home. If needed, the structure could be taken apart and re-used with minor material loss. A cable system defines a ceiling plane that can be used for extra insulation. When used it gives the hexa-home significant thermal advantages both in winter and summer. The cables also extend vertically, making it possible to 12' subdivide de rooms is various ways.